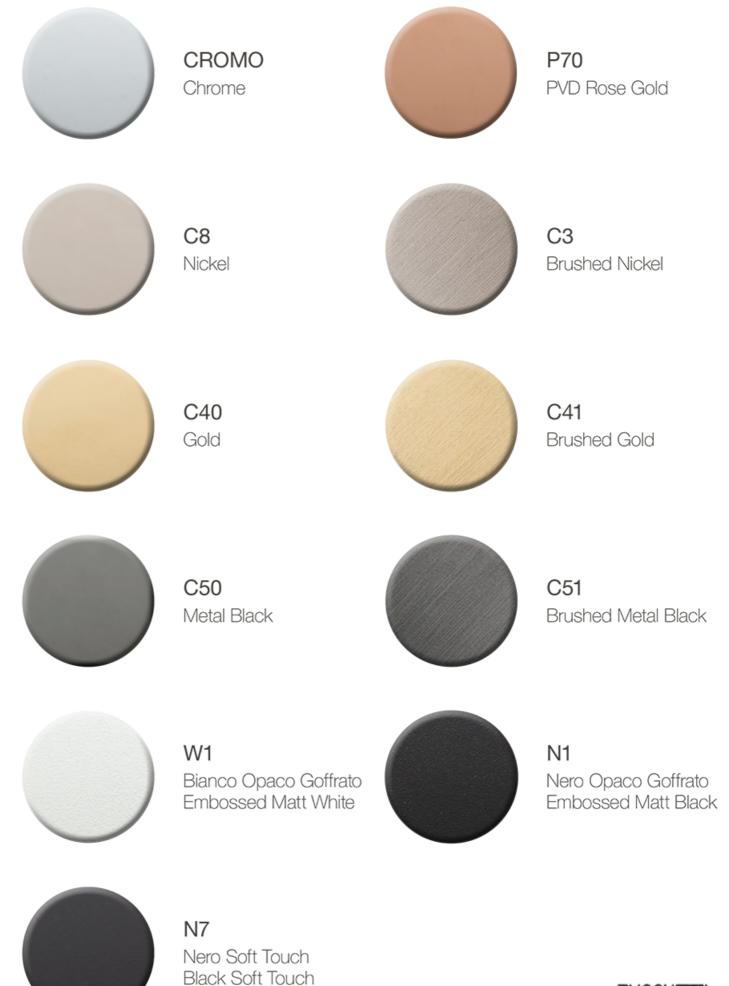

## Finiture Waterwords

Per meglio rispondere alle differenti esigenze del lifestyle contemporaneo Zucchetti propone diverse finiture per le collezioni a catalogo. Dalle nuance oro per le collezioni più classiche, al bianco o nero per le collezioni di design, la possibilità per il progettista è di spaziare per creare un progetto personalizzato.

Le finiture metalliche nickel (C8-C3), oro (C40-C41) e metal black (C50-C51) sono disponibili sia nella variante lucida che nella variante spazzolata. Sono realizzate con processo galvanico nel rinnovato impianto Zucchetti, per garantire la perfetta qualità del prodotto e la migliore durata nel tempo.

La finitura rose gold (P70), calda e raffinata, è invece ottenuta con procedimento PVD.

Alle finiture metalliche si aggiungono anche i colori realizzati con verniciatura: bianco opaco goffrato, nero opaco goffrato e nero soft touch, vellutato al tatto.

## Waterwords Finishes

To better meet today's different lifestyle needs, Zucchetti offers various finishes for the collections in its catalogue. From shades of gold for a more classic look to black and white for its design collections, interior designers have a whole range of ideas for the creation of personalised projects.

The finishes in metal nickel (C8-C3), gold (C40-C41) and metal black (C50-C51) are available in both polished and brushed variants. Produced using the galvanic process in the refurbished Zucchetti factory, they guarantee perfect product quality and optimum durability over time.

The warm, refined rose gold finish (P70) is instead achieved with the PVD procedure.

In addition to the metallic finishes, painted colours are also available in embossed matt white, embossed matt black or velvety soft touch black.